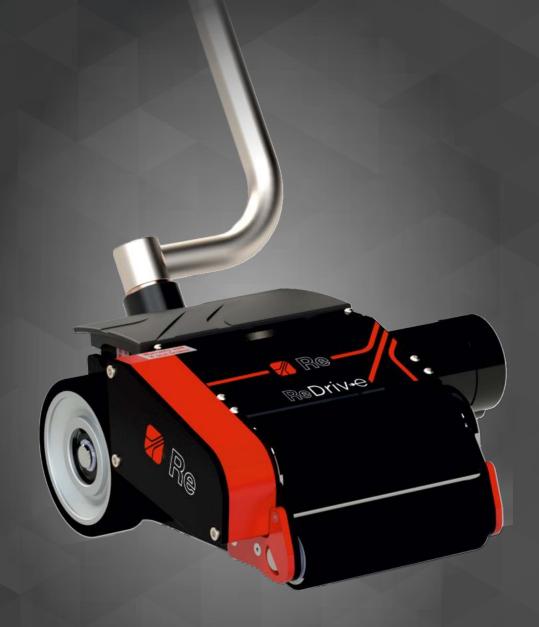

ReDriv—

Battery powered roll pusher

# ReDriv-e

reliable and safe roll moving

### Easy handling and movement fluidity

ReDrive is the eco-friendly battery powered roll pusher which makes moving heavy rolls easy.

It is equipped with a high performance plug & play 48V lithium battery which ensures long-lasting use between charges, thanks also to the stand-by function for battery saving.

Two XL rear wheels improve maneuverability and fluidity of movement. Dimensions and weight of ReDrive are optimized for ergonomic usability and exceptional performance.

A five segment LED on the top clearly indicates the battery status at all times.