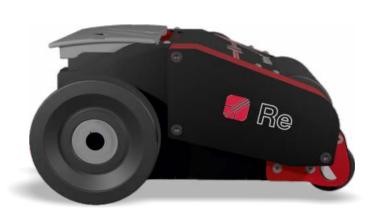

Two XL rear wheels improve maneuverability and fluidity of movement. Dimensions and weight of ReDrive are optimized for ergonomic usability and exceptional performance.

A five segment LED on the top clearly indicates the battery status at all times.